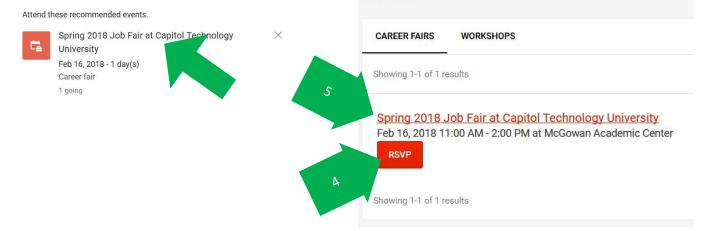

## 3) Click the upcoming event

**Events For You** 

**4)** Click the red button to RSVP and give your default resume to the employers who are attending the event Events

**5)** Then, click the actual event title, and you can see a list of the employers who will be attending the event, their websites, and select the employer to see if they have any job postings